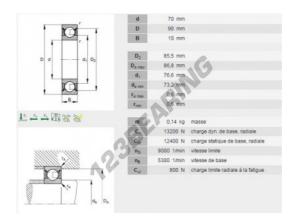

## **PRODUCT FEATURES**

| Brand            | INA                  |
|------------------|----------------------|
| N° Ean13         | 3663952118338        |
| Inside diameter  | 70 mm                |
| Inside diameter  | 2.756" inch          |
| Sealing          | Shield on both sides |
| Outside diameter | 90 mm                |
| Outside diameter | 3.543" inch          |
| Thickness        | 10 mm                |
| Thickness        | 0.394" inch          |
| Weight           | 158 g                |
| Packaging        | 1                    |