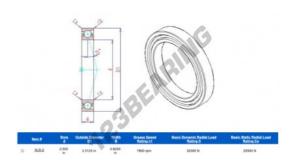

## **PRODUCT FEATURES**

| Brand            | GEN          |
|------------------|--------------|
| Inside diameter  | 50.8 mm      |
| Inside diameter  | 2" inch      |
| Outside diameter | 84.138 mm    |
| Outside diameter | 3 5/16" inch |
| Thickness        | 15.875 mm    |
| Thickness        | 5/8" inch    |
| Limiting speed   | 7800 rpm     |
| Weight           | 316 g        |
| Dynamic load     | 32 kN        |
| Static load      | 25.5 kN      |
| Packaging        | 1            |