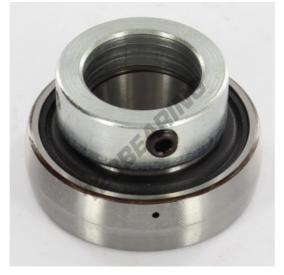

## **PRODUCT FEATURES**

| Brand            | SKF                    |
|------------------|------------------------|
| N° Ean13         | 7316577035639          |
| Inside diameter  | 30 mm                  |
| Inside diameter  | 1.181" inch            |
| Outside diameter | 62 mm                  |
| Outside diameter | 2.441" inch            |
| Thickness        | 35.7 mm                |
| Thickness        | 1.406" inch            |
| Tightening       | Eccentric locking ring |
| Weight           | 318 g                  |
| Packaging        | 1                      |