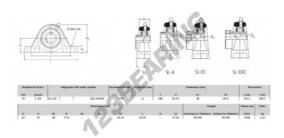

## **PRODUCT FEATURES**

| Brand                    | RHP           |
|--------------------------|---------------|
| N° Ean13                 | 3616060608994 |
| Shaft diameter           | 70 mm         |
| Shaft diameter           | 2.756" inch   |
| No. of fasteners         | 2             |
| Tightening               | set screw     |
| Mounting center distance | 200.5 mm      |
| Mounting center distance | 7.894" inch   |
| Limiting speed           | 2300 rpm      |
| Material                 | cast iron     |
| Weight                   | 11600 g       |
| Dynamic load             | 66 kN         |
| Static load              | 49.5 kN       |
| Packaging                | 1             |