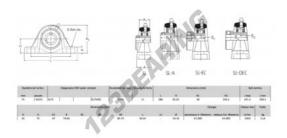

## **PRODUCT FEATURES**

| Brand                    | RHP           |
|--------------------------|---------------|
| N° Ean13                 | 3616060608970 |
| Shaft diameter           | 75 mm         |
| No. of fasteners         | 2             |
| Tightening               | set screw     |
| Mounting center distance | 200.5 mm      |
| Limiting speed           | 2450 rpm      |
| Material                 | cast iron     |
| Weight                   | 11600 g       |
| Dynamic load             | 61 kN         |
| Static load              | 45 kN         |
| Packaging                | 1             |