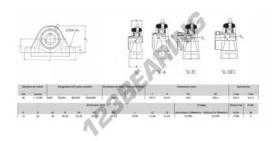

## Housed bearing 2 bolts SL45-RHP - SL45-RHP

https://www.123bearing.co.uk/bearing-housing/housed-bearing/cast-iron-housed-bearing-2/sl45-rhp

## **PRODUCT FEATURES**

| Brand                    | RHP           |
|--------------------------|---------------|
| N° Ean13                 | 3616060608765 |
| Shaft diameter           | 45 mm         |
| No. of fasteners         | 2             |
| Tightening               | set screw     |
| Mounting center distance | 141.5 mm      |
| Limiting speed           | 3700 rpm      |
| Material                 | cast iron     |
| Weight                   | 3000 g        |
| Dynamic load             | 32.5 kN       |
| Static load              | 19.9 kN       |
| Packaging                | 1             |