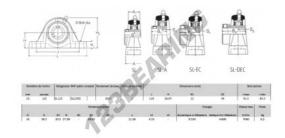

## Housed bearing 2 bolts SL1-2-RHP - SL1-2-RHP

https://www.123bearing.co.uk/bearing-housing/housed-bearing/cast-iron-housed-bearing-2/sl1-2-rhp

## **PRODUCT FEATURES**

| Brand                    | RHP           |
|--------------------------|---------------|
| N° Ean13                 | 3616060608581 |
| Shaft diameter           | 13 mm         |
| No. of fasteners         | 2             |
| Tightening               | set screw     |
| Mounting center distance | 85.5 mm       |
| Limiting speed           | 7000 rpm      |
| Material                 | cast iron     |
| Weight                   | 500 g         |
| Dynamic load             | 9.55 kN       |
| Static load              | 4.8 kN        |
| Packaging                | 1             |