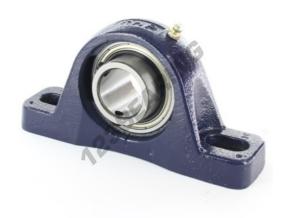

## Housed bearing 2 bolts NP30-RHP

https://www.123bearing.co.uk/bearing-housing/housed-bearing/cast-iron-housed-bearing-2/np30-rhp

## **PRODUCT FEATURES**

| Brand                    | RHP          |
|--------------------------|--------------|
| N° Ean13                 | 747023019038 |
| Shaft diameter           | 30 mm        |
| No. of fasteners         | 2            |
| Tightening               | set screw    |
| Mounting center distance | 108.5 mm     |
| Limiting speed           | 5300 rpm     |
| Material                 | cast iron    |
| Weight                   | 1300 g       |
| Dynamic load             | 19 kN        |
| Static load              | 11 kN        |
| Packaging                | 1            |