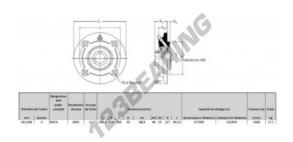

## **PRODUCT FEATURES**

| Brand                    | RHP           |
|--------------------------|---------------|
| N° Ean13                 | 3616060602909 |
| Shaft diameter           | 101.6 mm      |
| No. of fasteners         | 4             |
| Tightening               | set screw     |
| Mounting center distance | 260 mm        |
| Limiting speed           | 1600 rpm      |
| Material                 | cast iron     |
| Weight                   | 17700 g       |
| Dynamic load             | 157 kN        |
| Static load              | 122 kN        |
| Packaging                | 1             |
| Standard                 | No standard   |