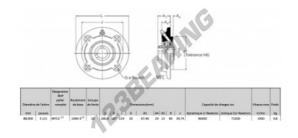

## **PRODUCT FEATURES**

| Brand                    | RHP           |
|--------------------------|---------------|
| N° Ean13                 | 3616060602879 |
| Shaft diameter           | 88.9 mm       |
| Shaft diameter           | 3 1/2" inch   |
| No. of fasteners         | 4             |
| Tightening               | set screw     |
| Mounting center distance | 219 mm        |
| Mounting center distance | 8.622" inch   |
| Limiting speed           | 1900 rpm      |
| Material                 | cast iron     |
| Weight                   | 9800 g        |
| Dynamic load             | 96 kN         |
| Static load              | 71.5 kN       |
| Packaging                | 1             |