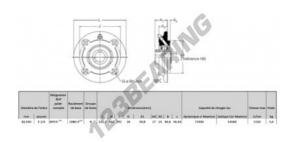

## **PRODUCT FEATURES**

| Brand                    | RHP           |
|--------------------------|---------------|
| N° Ean13                 | 3616060602831 |
| Shaft diameter           | 82.55 mm      |
| No. of fasteners         | 4             |
| Tightening               | set screw     |
| Mounting center distance | 191 mm        |
| Limiting speed           | 2150 rpm      |
| Material                 | cast iron     |
| Weight                   | 5400 g        |
| Dynamic load             | 71.5 kN       |
| Static load              | 54.5 kN       |
| Packaging                | 1             |