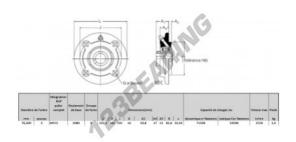

## **PRODUCT FEATURES**

| Brand                    | RHP           |
|--------------------------|---------------|
| N° Ean13                 | 3616060602824 |
| Shaft diameter           | 76.2 mm       |
| No. of fasteners         | 4             |
| Tightening               | set screw     |
| Mounting center distance | 191 mm        |
| Limiting speed           | 2150 rpm      |
| Material                 | cast iron     |
| Weight                   | 5400 g        |
| Dynamic load             | 71.5 kN       |
| Static load              | 54.5 kN       |
| Packaging                | 1             |
| Standard                 | No standard   |