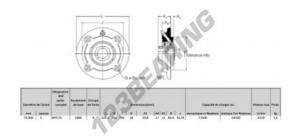

## **PRODUCT FEATURES**

| Brand                    | RHP           |
|--------------------------|---------------|
| N° Ean13                 | 3616060602794 |
| Shaft diameter           | 75 mm         |
| No. of fasteners         | 4             |
| Tightening               | set screw     |
| Mounting center distance | 191 mm        |
| Limiting speed           | 2150 rpm      |
| Material                 | cast iron     |
| Weight                   | 5400 g        |
| Dynamic load             | 71.5 kN       |
| Static load              | 54.5 kN       |
| Packaging                | 1             |
| Standard                 | No standard   |