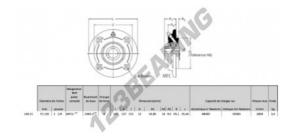

## **PRODUCT FEATURES**

| Brand                    | RHP           |
|--------------------------|---------------|
| N° Ean13                 | 3616060602701 |
| Shaft diameter           | 57.15 mm      |
| No. of fasteners         | 4             |
| Tightening               | set screw     |
| Mounting center distance | 152 mm        |
| Limiting speed           | 2800 rpm      |
| Material                 | cast iron     |
| Weight                   | 2800 g        |
| Dynamic load             | 48 kN         |
| Static load              | 33 kN         |
| Packaging                | 1             |