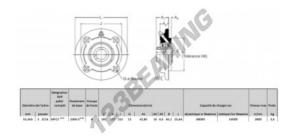

## **PRODUCT FEATURES**

| Brand                    | RHP           |
|--------------------------|---------------|
| N° Ean13                 | 3616060602695 |
| Shaft diameter           | 55.563 mm     |
| No. of fasteners         | 4             |
| Tightening               | set screw     |
| Mounting center distance | 152 mm        |
| Limiting speed           | 2800 rpm      |
| Material                 | cast iron     |
| Weight                   | 2800 g        |
| Dynamic load             | 48 kN         |
| Static load              | 33 kN         |
| Packaging                | 1             |