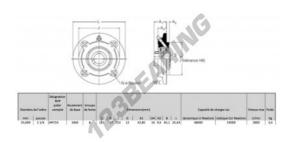

## **PRODUCT FEATURES**

| Brand                    | RHP          |
|--------------------------|--------------|
| N° Ean13                 | 747023008889 |
| Shaft diameter           | 64.89 mm     |
| No. of fasteners         | 4            |
| Tightening               | set screw    |
| Mounting center distance | 152 mm       |
| Limiting speed           | 2800 rpm     |
| Material                 | cast iron    |
| Weight                   | 3400 g       |
| Dynamic load             | 48 kN        |
| Static load              | 33 kN        |
| Packaging                | 1            |
| Standard                 | No standard  |