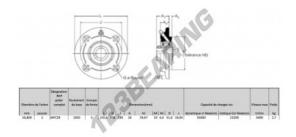

## **PRODUCT FEATURES**

| Brand                    | RHP           |
|--------------------------|---------------|
| N° Ean13                 | 3616060602640 |
| Shaft diameter           | 50.8 mm       |
| No. of fasteners         | 4             |
| Tightening               | set screw     |
| Mounting center distance | 130 mm        |
| Limiting speed           | 3400 rpm      |
| Material                 | cast iron     |
| Weight                   | 2700 g        |
| Dynamic load             | 35 kN         |
| Static load              | 23.2 kN       |
| Packaging                | 1             |