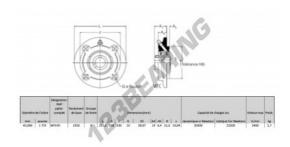

## **PRODUCT FEATURES**

| Brand                    | RHP           |
|--------------------------|---------------|
| N° Ean13                 | 3616060602619 |
| Shaft diameter           | 45 mm         |
| No. of fasteners         | 4             |
| Tightening               | set screw     |
| Mounting center distance | 130 mm        |
| Limiting speed           | 3400 rpm      |
| Material                 | cast iron     |
| Weight                   | 2700 g        |
| Dynamic load             | 35 kN         |
| Static load              | 23.2 kN       |
| Packaging                | 1             |