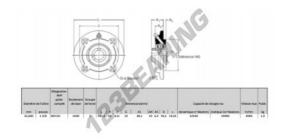

## **PRODUCT FEATURES**

| Brand                    | RHP          |
|--------------------------|--------------|
| N° Ean13                 | 747023008766 |
| Shaft diameter           | 35 mm        |
| No. of fasteners         | 4            |
| Tightening               | set screw    |
| Mounting center distance | 111 mm       |
| Limiting speed           | 4000 rpm     |
| Material                 | cast iron    |
| Weight                   | 1900 g       |
| Dynamic load             | 32.5 kN      |
| Static load              | 19.9 kN      |
| Packaging                | 1            |
| Standard                 | No standard  |