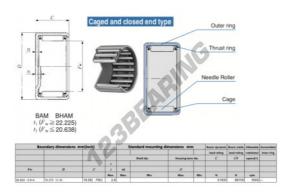

## **PRODUCT FEATURES**

| Brand            | КО            |
|------------------|---------------|
| N° Ean13         | 3616060601056 |
| Inside diameter  | 69.85 mm      |
| Inside diameter  | 2 3/4" inch   |
| Outside diameter | 79.375 mm     |
| Outside diameter | 3 1/8" inch   |
| Thickness        | 19.05 mm      |
| Thickness        | 3/4" inch     |
| Limiting speed   | 3500 rpm      |
| Dynamic load     | 31.5 kN       |
| Static load      | 68.7 kN       |
| Packaging        | 1             |