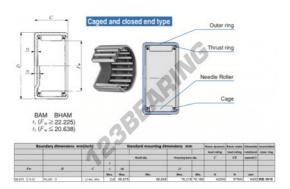

## Drawn cup roller bearing BAM4216-IKO - BAM4216-IKO

https://www.123bearing.co.uk/bearing-housing/needle-roller-bearing/drawn-cup/bam4216-iko

## **PRODUCT FEATURES**

| Brand            | IKO           |
|------------------|---------------|
| N° Ean13         | 3616060601032 |
| Inside diameter  | 66.675 mm     |
| Inside diameter  | 2 5/8" inch   |
| Outside diameter | 76.2 mm       |
| Outside diameter | 3" inch       |
| Thickness        | 25.4 mm       |
| Thickness        | 1" inch       |
| Limiting speed   | 4000 rpm      |
| Dynamic load     | 42 kN         |
| Static load      | 97.7 kN       |
| Packaging        | 1             |