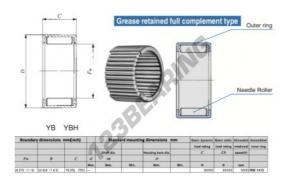

## **PRODUCT FEATURES**

| Brand            | КО            |
|------------------|---------------|
| N° Ean13         | 3616060600523 |
| Inside diameter  | 28.575 mm     |
| Inside diameter  | 1 1/8" inch   |
| Outside diameter | 34.925 mm     |
| Outside diameter | 1 3/8" inch   |
| Thickness        | 19.05 mm      |
| Thickness        | 3/4" inch     |
| Limiting speed   | 5500 rpm      |
| Dynamic load     | 30 kN         |
| Static load      | 65.3 kN       |
| Packaging        | 1             |