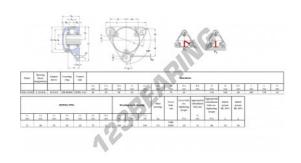

## **PRODUCT FEATURES**

| Brand                    | SKF             |
|--------------------------|-----------------|
| N° Ean13                 | 3616060576613   |
| Shaft diameter           | 45 mm           |
| No. of fasteners         | 3               |
| Tightening               | Clamping sleeve |
| Mounting center distance | 160 mm          |
| Material                 | cast iron       |
| Weight                   | 3500 g          |
| Packaging                | 1               |