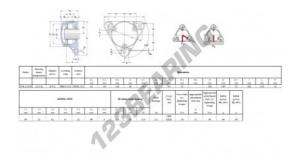

## Housed bearing 3 bolts FNL-510-A-C-2210-K-H310-E-SKF - FNL-510-A-C-2210-K-H310-E-SKF

https://www.123bearing.co.uk/bearing-housing/housed-bearing/cast-iron-housed-bearing-3/fnl-510-a-c-2210-k-h310-e-skf

## **PRODUCT FEATURES**

| Brand                    | SKF             |
|--------------------------|-----------------|
| N° Ean13                 | 3616060576552   |
| Shaft diameter           | 45 mm           |
| No. of fasteners         | 3               |
| Tightening               | Clamping sleeve |
| Mounting center distance | 160 mm          |
| Material                 | cast iron       |
| Weight                   | 3500 g          |
| Packaging                | 1               |