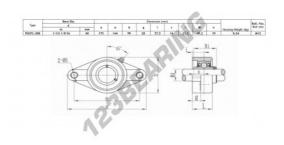

## Housed bearing 2 bolts PUCFL-208 - PUCFL-208

https://www.123bearing.co.uk/bearing-housing/housed-bearing/cast-iron-housed-bearing-2/pucfl-208

## **PRODUCT FEATURES**

| Brand                    | GEN         |
|--------------------------|-------------|
| Shaft diameter           | 40 mm       |
| Shaft diameter           | 1.575" inch |
| No. of fasteners         | 2           |
| Tightening               | Concentra   |
| Mounting center distance | 144 mm      |
| Mounting center distance | 5.669" inch |
| Material                 | PLASTIC     |
| Weight                   | 240 g       |
| Packaging                | 1           |
| Standard                 | No standard |