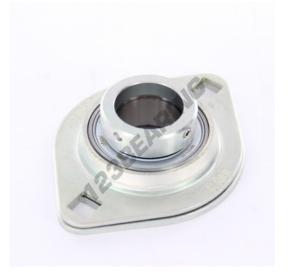

## Housed bearing 2 bolts PCSLT30-INA - PCSLT30-INA

https://www.123bearing.co.uk/bearing-housing/housed-bearing/cast-iron-housed-bearing-2/pcslt30-ina

## **PRODUCT FEATURES**

| Brand            | INA                    |
|------------------|------------------------|
| N° Ean13         | 4012802819960          |
| Shaft diameter   | 30 mm                  |
| No. of fasteners | 2                      |
| Tightening       | Eccentric locking ring |
| Material         | TOLE                   |
| Weight           | 406 g                  |
| Dynamic load     | 14.1 kN                |
| Static load      | 8.3 kN                 |
| Packaging        | 1                      |
| Standard         | No standard            |