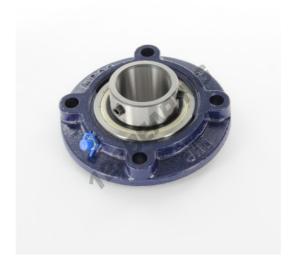

## Housed bearing 4 bolts MFC40-RHP

https://www.123bearing.co.uk/bearing-housing/housed-bearing/cast-iron-housed-bearing-4/mfc40-rhp

## **PRODUCT FEATURES**

| Brand                    | RHP           |
|--------------------------|---------------|
| N° Ean13                 | 3663952512174 |
| Shaft diameter           | 40 mm         |
| Shaft diameter           | 1.575" inch   |
| No. of fasteners         | 4             |
| Tightening               | set screw     |
| Mounting center distance | 92.07 mm      |
| Mounting center distance | 3.625" inch   |
| Limiting speed           | 4000 rpm      |
| Material                 | cast iron     |
| Weight                   | 1446 g        |
| Packaging                | -             |
| Standard                 | No standard   |