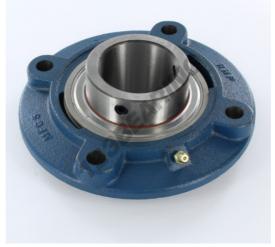

## Housed bearing 4 bolts MFC2-RHP - MFC2-RHP

https://www.123bearing.co.uk/bearing-housing/housed-bearing/cast-iron-housed-bearing-4/mfc2-rhp

## **PRODUCT FEATURES**

| Brand                    | RHP           |
|--------------------------|---------------|
| N° Ean13                 | 3663952495408 |
| Shaft diameter           | 50.8 mm       |
| Shaft diameter           | 2" inch       |
| No. of fasteners         | 4             |
| Tightening               | set screw     |
| Mounting center distance | 136.52 mm     |
| Mounting center distance | 5.375" inch   |
| Material                 | cast iron     |
| Weight                   | 764 g         |
| Packaging                | 1             |
| Standard                 | No standard   |