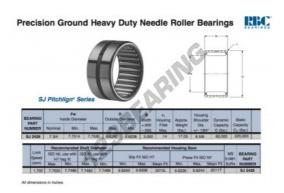

## **PRODUCT FEATURES**

| Brand            | RBC           |
|------------------|---------------|
| N° Ean13         | 3663952532509 |
| Inside diameter  | 196.85 mm     |
| Inside diameter  | 7 3/4" inch   |
| Outside diameter | 244.475 mm    |
| Outside diameter | 9 5/8" inch   |
| Thickness        | 76.2 mm       |
| Thickness        | 3" inch       |
| Weight           | 7733 g        |
| Packaging        | -             |
| Standard         | No standard   |