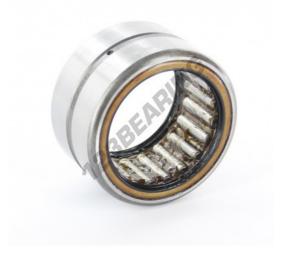

## **PRODUCT FEATURES**

| Brand            | MCGILL       |
|------------------|--------------|
| N° Ean13         | 726166066567 |
| Inside diameter  | 41.3 mm      |
| Inside diameter  | 1.626" inch  |
| Outside diameter | 55.6 mm      |
| Outside diameter | 2.189" inch  |
| Thickness        | 31.75 mm     |
| Thickness        | 1 1/4" inch  |
| Weight           | 206 g        |
| Packaging        | 1            |
| Standard         | No standard  |