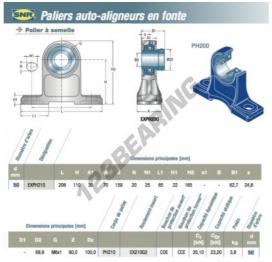

## Housed bearing 2 bolts EXPH210-SNR - EXPH210-SNR

https://www.123 bearing.co.uk/bearing-housing/housed-bearing/cast-iron-housed-bearing-2/exph210-snr

## **PRODUCT FEATURES**

| Brand                    | SNR                    |
|--------------------------|------------------------|
| N° Ean13                 | 3663952424668          |
| Shaft diameter           | 50 mm                  |
| Shaft diameter           | 1.969" inch            |
| No. of fasteners         | 2                      |
| Tightening               | Eccentric locking ring |
| Mounting center distance | 159 mm                 |
| Mounting center distance | 6.26" inch             |
| Material                 | cast iron              |
| Packaging                | 1                      |