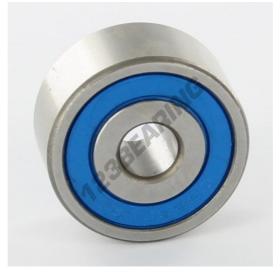

## Deep groove ball bearing single row 62300-2RS-INOX - 62300-2RS-INOX

https://www.123bearing.co.uk/bearing-housing/deep-groove-bearing/single-row/62300-2rs-inox

## **PRODUCT FEATURES**

| Brand            | GEN                |
|------------------|--------------------|
| Inside diameter  | 10 mm              |
| Inside diameter  | 0.394" inch        |
| Sealing          | Seal on both sides |
| Outside diameter | 35 mm              |
| Outside diameter | 1.378" inch        |
| Thickness        | 17 mm              |
| Thickness        | 0.669" inch        |
| Material         | STAINLESS STEEL    |
| Weight           | 80 g               |
| Packaging        | 1                  |