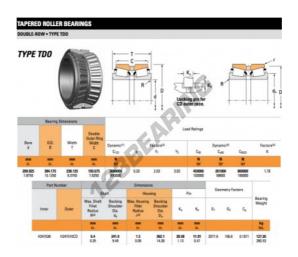

## **PRODUCT FEATURES**

| Brand            | TIMKEN        |
|------------------|---------------|
| N° Ean13         | 3663952360607 |
| Inside diameter  | 200.025 mm    |
| Inside diameter  | 7 7/8" inch   |
| Outside diameter | 384.175 mm    |
| Outside diameter | 15 1/8" inch  |
| Thickness        | 238.125 mm    |
| Thickness        | 9 3/8" inch   |
| Packaging        | 1             |