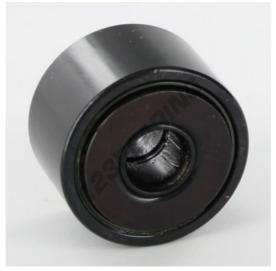

## Yoke type track roller CYR-1-1-4-S-MCGILL - CYR-1-1-4-S-MCGILL

https://www.123bearing.co.uk/bearing-housing/roller-bearing/yoke-track-roller/cyr-1-1-4-s-mcgill

## **PRODUCT FEATURES**

| Brand            | MCGILL        |
|------------------|---------------|
| N° Ean13         | 3663952347332 |
| Inside diameter  | 9.525 mm      |
| Inside diameter  | 3/8" inch     |
| Outside diameter | 31.75 mm      |
| Outside diameter | 1 1/4" inch   |
| Thickness        | 20.637 mm     |
| Thickness        | 13/16" inch   |
| Weight           | 102 g         |
| Packaging        | -             |
| Standard         | No standard   |