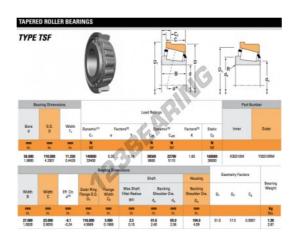

## **PRODUCT FEATURES**

| Brand            | TIMKEN        |
|------------------|---------------|
| N° Ean13         | 3663952337470 |
| Inside diameter  | 50 mm         |
| Inside diameter  | 1.969" inch   |
| Outside diameter | 110 mm        |
| Outside diameter | 4.331" inch   |
| Thickness        | 27 mm         |
| Thickness        | 1.063" inch   |
| Weight           | 500 g         |
| Packaging        | 1             |
| Standard         | No standard   |