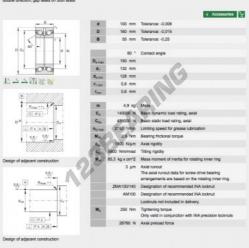

## **PRODUCT FEATURES**

| Brand            | INA                  |
|------------------|----------------------|
| N° Ean13         | 3663952335001        |
| Inside diameter  | 100 mm               |
| Inside diameter  | 3.937" inch          |
| Sealing          | Shield on both sides |
| Outside diameter | 160 mm               |
| Outside diameter | 6.299" inch          |
| Thickness        | 55 mm                |
| Thickness        | 2.165" inch          |
| Packaging        | 1                    |