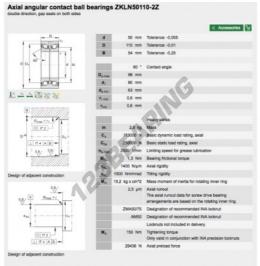

## **PRODUCT FEATURES**

| Brand            | INA                  |
|------------------|----------------------|
| N° Ean13         | 3663952334950        |
| Inside diameter  | 50 mm                |
| Inside diameter  | 1.969" inch          |
| Sealing          | Shield on both sides |
| Outside diameter | 110 mm               |
| Outside diameter | 4.331" inch          |
| Thickness        | 54 mm                |
| Thickness        | 2.126" inch          |
| Packaging        | 1                    |