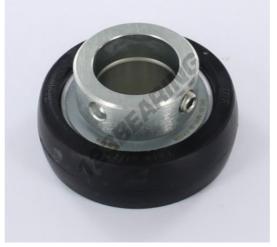

## Housed bearing accessories RABRB30-72-FA106-INA - RABRB30-72-FA106-INA

https://www.123bearing.co.uk/bearing-housing/housed-bearing/accessories/rabrb30-72-fa106-ina

## **PRODUCT FEATURES**

| Brand            | INA           |
|------------------|---------------|
| N° Ean13         | 3663952332284 |
| Inside diameter  | 30 mm         |
| Inside diameter  | 1.181" inch   |
| Outside diameter | 72.2 mm       |
| Outside diameter | 2.843" inch   |
| Thickness        | 38.2 mm       |
| Thickness        | 1.504" inch   |
| Weight           | 351 g         |
| Packaging        | 1             |